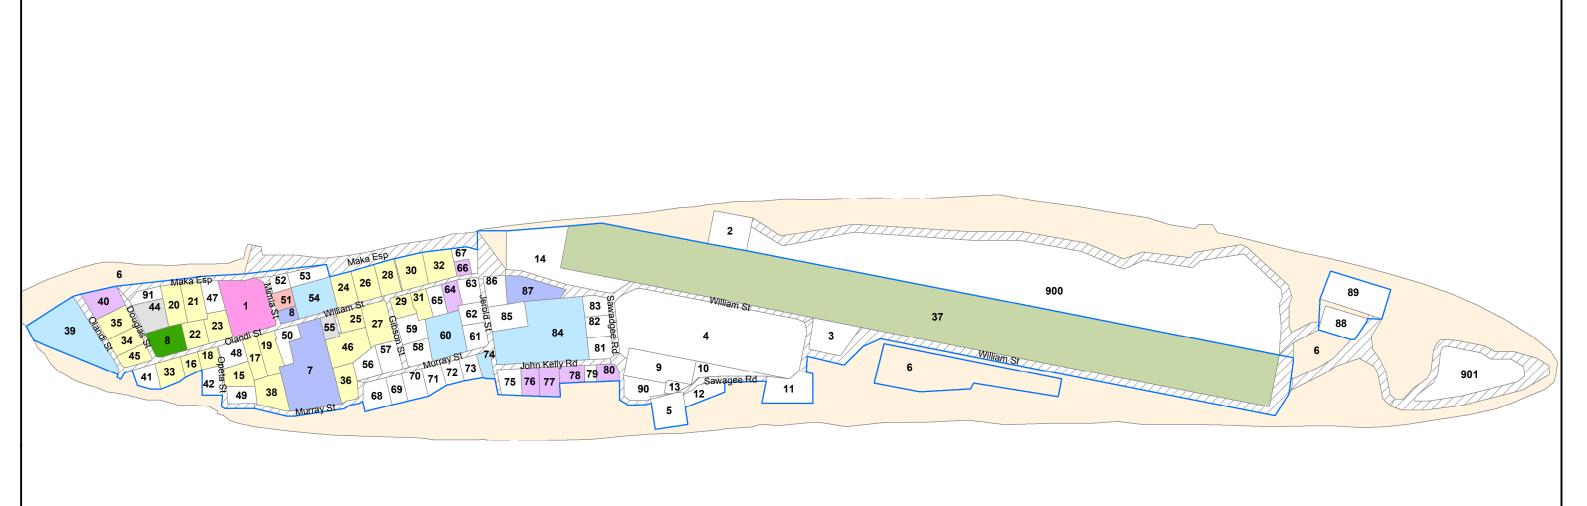

## **PORUMA ISLAND**

## **SP270862 Draft**

Map Projection: GDA 1994 MGA Zone 54

Compilation: Land Tenure Information obtained from the Digital Cadastre Data Base (November 2015), Department of Natural Resources & Mines, Brisbane.
The Land Registry in the Department of Natural Resources & Mines should be consulted for verification of tenures.