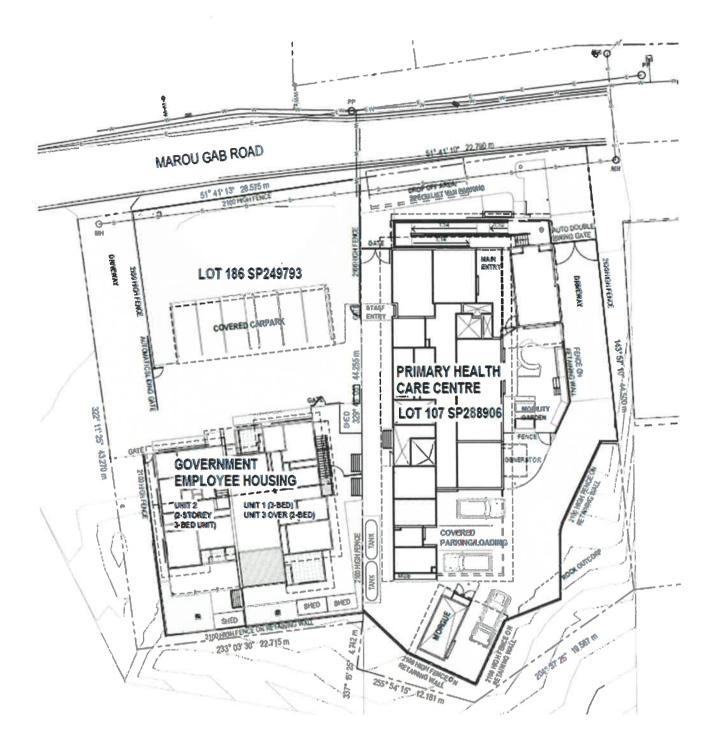

| 24/08/2021  | 24-Aug | 24/08/2022 |                                                                                             |

#### AGENDA REPORT

#### COUNCIL ORDINARY MEETING DATE: 21 September 2021 **Development Application — Department of Health –** SUBJECT: Material Change of Use – Mer Island Primary Health Care Centre, Mer - Murray Island QLD 4875 Peter Krebs, Senior Legal Counsel PRESENTER:

#### Torres and Cape Hospital and Health Service (TCHHS) on behalf of APPLICANT: Department of Health (DoH)

#### LOCATION: Mer Island (Murray Island) PROPOSAL: Material Change of Use for Primary Health Care Centre (Hospital) on Mer Island

EXISTING PROPERTY DESCRIPTION: Lot 107 on SP288906

**REFERENCE:** DA 07-21-15(1) Mer Lot 107 10358

#### LOCALITY PLAN







#### RECOMMENDATION

# That Council issue a Development Permit for 'Material Change Of Use' (Hospital) over Lot 107 on SP288906 with the inclusion of the conditions set out in Part 7 of the Agenda Report for Mer Island, QLD 4875.

#### EXECUTIVE SUMMARY

Council has received an application from The Torres and Cape Hospital and Health Service (TCHHS), on behalf of the Department of Health for a 'Material Change of Use' for a Primary Health Care Centre (Hospital) over land at Marou Gab Road, Lot 107 on SP288906, Mer Island, which requires planning approval.

The development proposal is for the following works associated with the Primary Health Care Centre at Mer Island:

- Demolition of the existing building on Lot 107 on SP288906;
- Construction of a new Primary Health Care Centre to repl