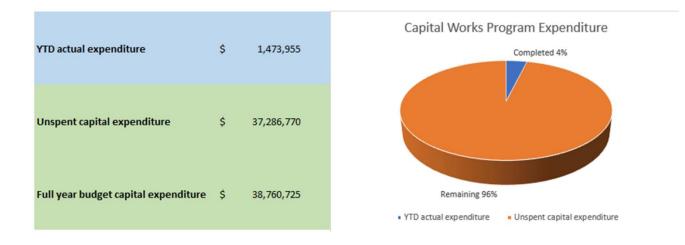

| 61.4%                |        |
| Depreciation Expense                       | (590,949)        | (98,492)      | 0             | 98,492                | 100.0%               |        |
| Net result                                 | (2,442,928)      | (557,518)     | (177,238)     | 380,280               | 68.2%                |        |

## Comments:

Overall, Operating result before depreciation is currently under budget. Currently developing improved reporting to better manage revenue, cost of goods sold and inventory to ensure keeping track of fuel and gas sales.

Depreciation not posted to the ledger for July/August 21 due to asset module in TechOne being unable to be rolled forward onto the 21/22 year until QAO sign off the 2020-2021 accounts.

# **CAPITAL WORKS PROGRAM**



# **CAPITAL SPEND BY ASSET CLASS**





# TORRES STRAIT ISLAND REGIONAL COUNCIL

# **CLOSED BUSINESS - AGENDA REPORT**

| ORDINARY MEETING: | September 2021                                      |
|-------------------|-----------------------------------------------------|
| DATE:             | 21 – 22 September 2021                              |
| ITEM:             | Agenda Item for Noting by Council                   |
| SUBJECT:          | Building Services Unit Monthly Report (August 2021) |
| AUTHOR:           | Peter Jacques, Head of Building Services            |

# **Recommendation:**

• Council resolves to note the information on this report.

# **Executive Summary:**

This report outlines the current business activities of the Building Services Unit (BSU) for the reporting perio