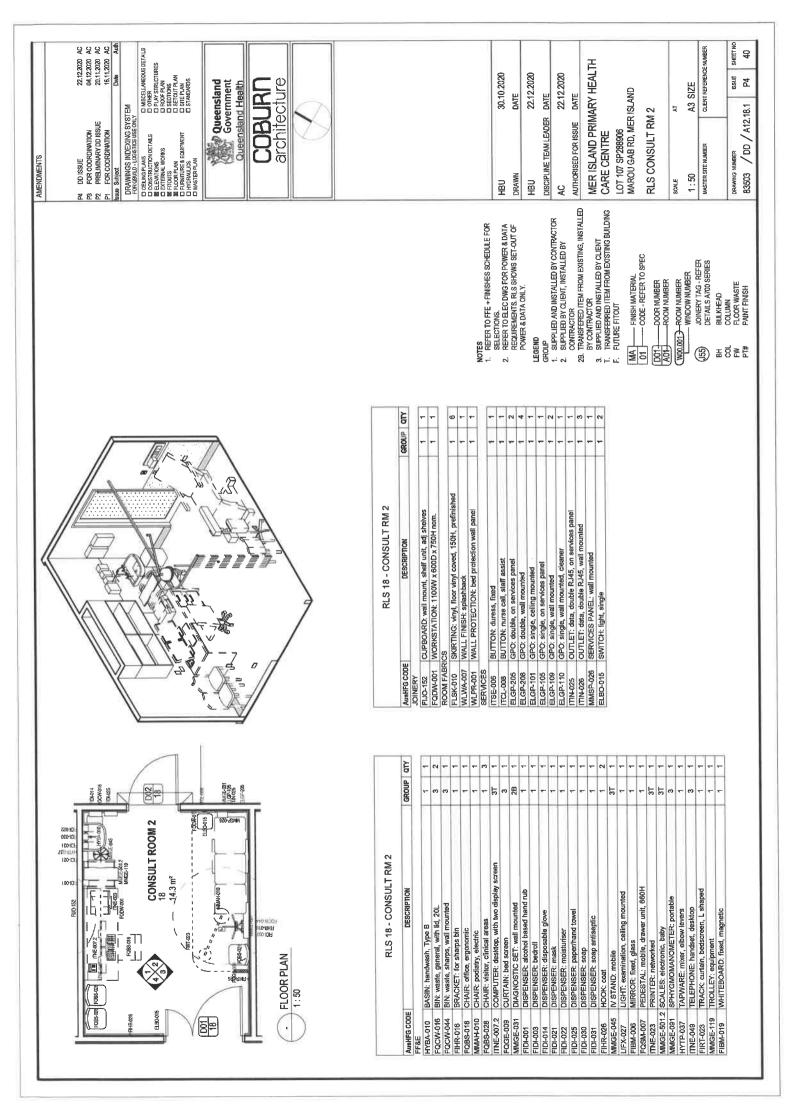

|







| WENDMENTS     WILSTATION       A DDISSUE     22:122200 AC       B FORCONDINATION     21:12200 AC       B FORCONDINATION     1:12200 AC       B FORCONDINATION     B FORCONDINATION       B FORCONDINATION     B FORCONDINATION <t< th=""><th></th><th></th><th></th><th></th><th></th><th></th><th></th><th></th><th></th><th></th><th>0000 01 00</th><th>00.10.10</th><th>DAIE</th><th></th><th>111</th><th>22.12.2020</th><th>-OR ISSUE DATE</th><th>MER ISLAND PRIMARY HEALTH</th><th>NTRE</th><th>288906</th><th>MAROU GAB RD, MER ISLAND</th><th>RLS CONSULT RM 1</th><th>15</th><th>A 0.17F</th><th>BER OLENT REFERENCE NUMBER</th><th>DD / A12.19.1 P4 42</th></t<>