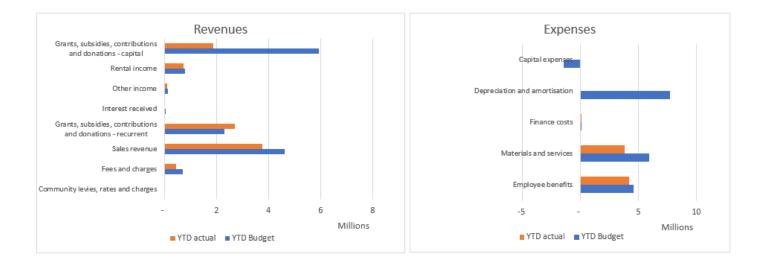

## BUSINESS SERVICES – Monthly Financial Update

Chief Financial Officer, Ms Hollie Faithfull spoke to the report.

## **RESOLUTION:**

Moved: Cr Kabay Tamu ; Second: Cr Keith Fell

That Council receive and endorse the monthly financial statements attached to the officer's report for the 2021 -22 year to the date, for the period ended 31 July 2021, as required under Section 204 *Local Government Regulation 2012.* 