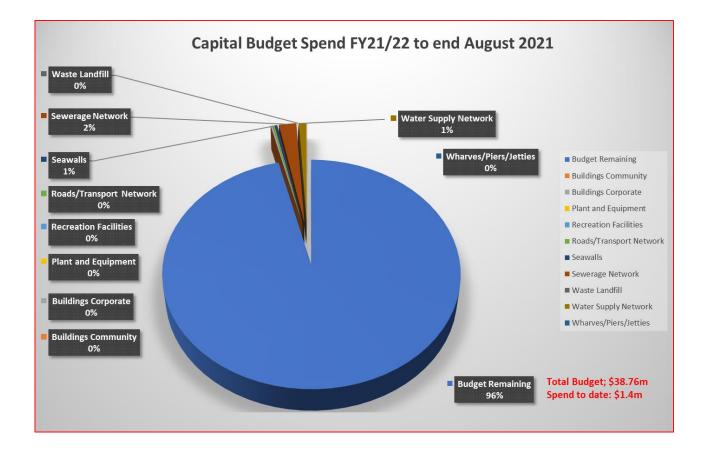

|
| Depreciation Expense                       | (590,949)        | (98,492)      | 0             | 98,492                | 100.0%               |        |
| Net result                                 | (2,442,928)      | (557,518)     | (177,238)     | 380,280               | 68.2%                |        |

## Comments:

Overall, Operating result before depreciation is currently under budget. Currently developing improved reporting to better manage revenue, cost of goods sold and inventory to ensure keeping track of fuel and gas sales.

Depreciation not posted to the ledger for July/August 21 due to asset module in TechOne being unable to be rolled forward onto the 21/22 year until QAO sign off the 2020-2021 accounts.

# **CAPITAL WORKS PROGRAM**



# **CAPITAL SPEND BY ASSET CLASS**





# TORRES STRAIT ISLAND REGIONAL COUNCIL

# **CLOSED BUSINESS - AGENDA REPORT**

| ORDINARY MEETING: | September 2021                                      |
|-------------------|-----------------------------------------------------|
| DATE:             | 21 – 22 September 2021                              |
| ITEM:             | Agenda Item for Noting by Council                   |
| SUBJECT:          | Building Services Unit Monthly Report (August 2021) |
| AUTHOR:           | Peter Jacques, Head of Building Services            |

# **Recommendation:**

• Council resolves to note the information on this report.

# **Executive Summary:**

This report outlines the current business activities of the Building Services Unit (BSU) for the reporting period of August 2021.

Housing Investment