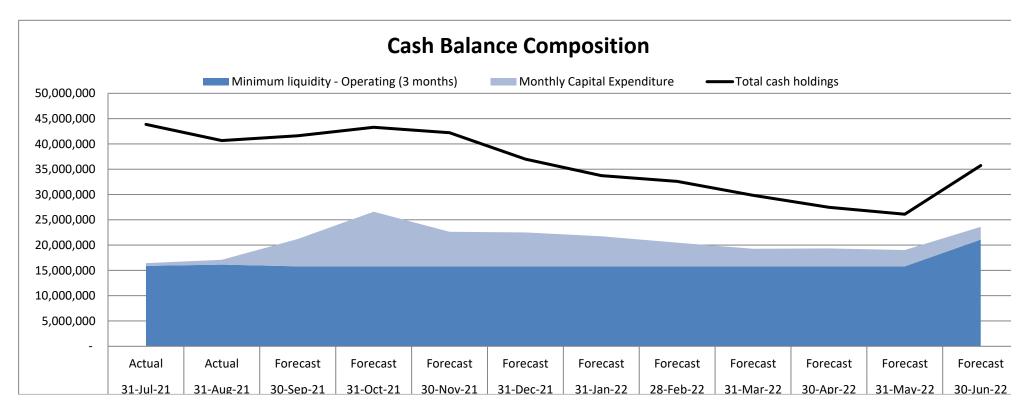

## BUSINESS SERVICES – Monthly Financial Update

Chief Financial Officer, Ms Hollie Faithfull spoke to the report.

## **RESOLUTION:**

Moved: Cr Kabay Tamu ; Second: Cr Keith Fell

That Council receive and endorse the monthly financial statements attached to the officer's report for the 2021 -22 year to the date, for the period ended 31 July 2021, as required under Section 204 *Local Government Regulation 2012.* 