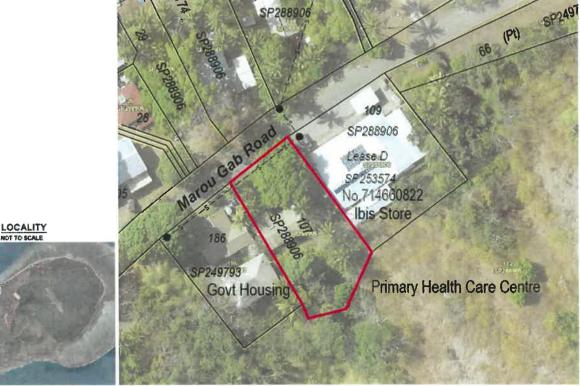

| 24/08/2021  | 24-Aug | 24/08/2022 |                                                                                             |

#### AGENDA REPORT

#### COUNCIL ORDINARY MEETING DATE: 21 September 2021 **Development Application — Department of Health –** SUBJECT: Material Change of Use – Mer Island Primary Health Care Centre, Mer - Murray Island QLD 4875 Peter Krebs, Senior Legal Counsel PRESENTER:

#### Torres and Cape Hospital and Health Service (TCHHS) on behalf of APPLICANT: Department of Health (DoH)

#### LOCATION: Mer Island (Murray Island) PROPOSAL: Material Change of Use for Primary Health Care Centre (Hospital) on Mer Island

EXISTING PROPERTY DESCRIPTION: Lot 107 on SP288906

**REFERENCE:** DA 07-21-15(1) Mer Lot 107 10358

#### LOCALITY PLAN







#### RECOMMENDATION

# That Council issue a Development Permit for 'Material Change Of Use' (Hospital) over Lot 107 on SP288906 with the inclusion of the conditions set out in Part 7 of the Agenda Report for Mer Island, QLD 4875.

#### EXECUTIVE SUMMARY

Council has received an application from The Torres and Cape Hospital and Health Service (TCHHS), on behalf of the Department of Health for a 'Material Change of Use' for a Primary Health Care Centre (Hospital) over land at Marou Gab Road, Lot 107 on SP288906, Mer Island, which requires planning approval.

The development proposal is for the following works associated with the Primary Health Care Centre at Mer Island:

- Demolition of the existing building on Lot 107 on SP288906;
- Construction of a new Primary Health Care Centre to