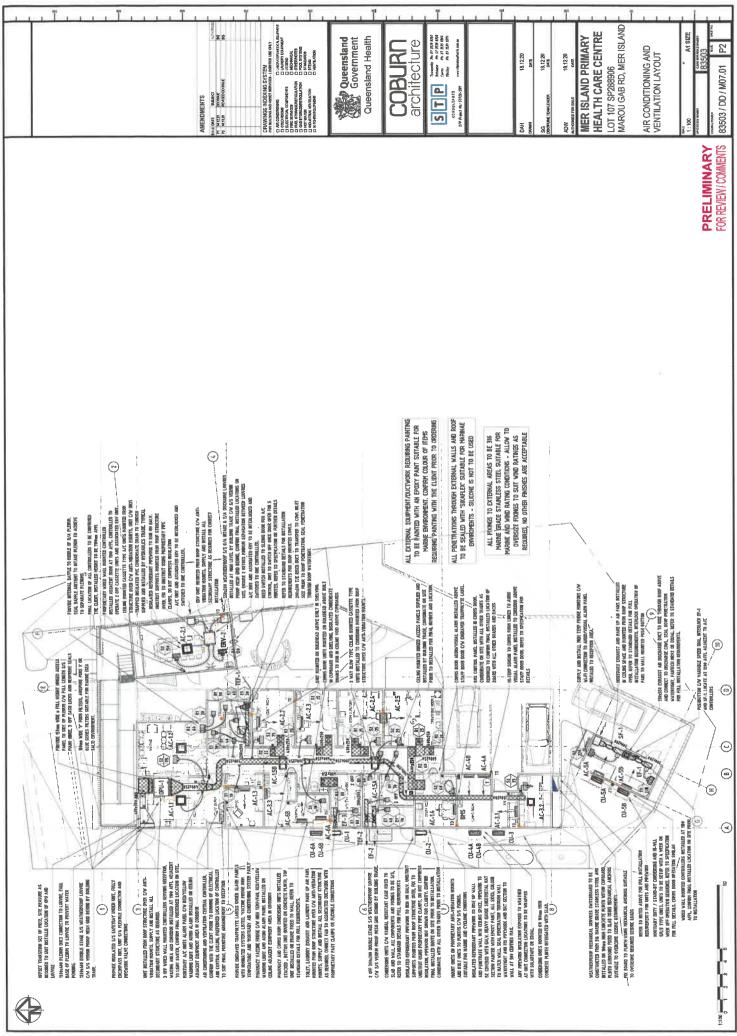

| Mark Nake Model<br>sc. 6 Environ Model                                                   | Er-2 Fanteen moot PAT<br>EF-2 Fanteen MOOD VENT<br>EF-3 Fanteen MOOD VENT<br>SF-1 Fanteen MOOD VENT SLENT<br>TEP-1 Fanteen MOOD VENT SLENT | TTF-2 Faultach MOED VENT<br>Static Pressures listed abuve are andla | SUF               | Ref. Nack Size Face Size<br>si 3004300 3004300 A                                                                                                    | RETURN AIR GRILLE | Ref. Face Size Description<br>Ref. availie Authenum Eds Davie Salle<br>R2 660-380 Authenum Eds Davie Galle | EXHAUST AIR GRILLE<br>Ref. Face Size Description | E1 2017200 ALLIMMAN EGG GATE GALLE PROVIEC GAD BENADO |

14:0%-50 33558 HM



| 100         400         600         600         600         600         600         600         600         600         600         600         600         600         600         600         600         600         600         600         600         600         600         600         600         600         600         600         600         600         600         600         600         600         600         600         600         600         600         600         600         600         600         600         600         600         600         600         600         600         600         600         600         600         600         600         600         600         600         600         600         600         600         600         600         600         600