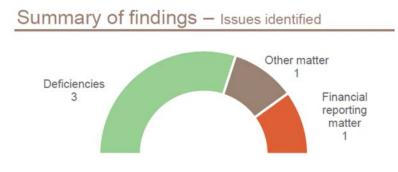

Chief Financial Officer noted that the increased amount of \$17700 is outside of Policy and it may be raised at Audit. Chief Financial Officer explained the Audit process around deficiency, significant deficiency, and other matter.